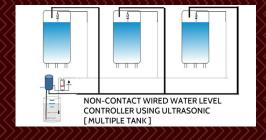

# ULTRASONIC LIQUID LEVEL CONTROL

NON-CONTACT WIRELESS LIQUID CONROLLER USING ULTRASONIC (MULTIPLE)

NON-CONTACT WIRELESSS LIQUID CONROLLER USING ULTRASONIC (SINGLE)

NON-CONTACT WIRED LIQUID CONROLLER USING ULTRASONIC (SINGLE)

NON-CONTACT WIRED LIQUID CONROLLER USING ULTRASONIC (MULTIPLE)