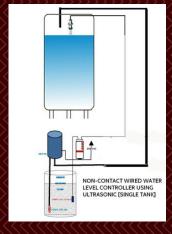

# ULTRASONIC LIQUID LEVEL CONTROL

NON-CONTACT WIRELESS LIQUID CONROLLER USING ULTRASONIC (MULTIPLE)

NON-CONTACT WIRELESSS LIQUID CONROLLER USING ULTRASONIC (SINGLE)

NON-CONTACT WIRED LIQUID CONROLLER USING ULTRASONIC (SINGLE)