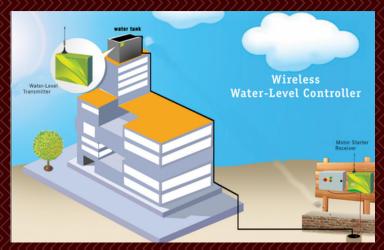

# WIRED / WIRELESS WATER LEVEL CONTROLLER USING SINGLE PHASE / THREE PHASE

- SUMP TO OVER HEAD TANK
- SUMP TO OVER HEAD TANK PROTECTION
- BORE WELL TO OHT
- BORE WELL TO OHT DRY RUN PROTECTION

**ELECTRONIC WATER SOFTNER** 

### TYPES OF WATER LEVEL CONTROL