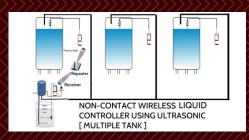

# ULTRASONIC LIQUID LEVEL CONTROL

NON-CONTACT WIRELESS LIQUID CONROLLER USING ULTRASONIC (MULTIPLE)

NON-CONTACT WIRELESSS LIQUID CONROLLER USING ULTRASONIC (SINGLE)

NON-CONTACT WIRED LIQUID CONROLLER USING ULTRASONIC (SINGLE)