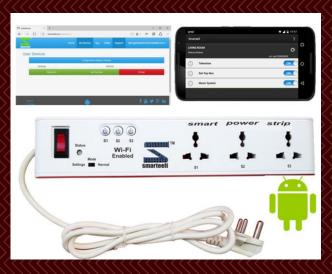

# Ajlon Android WiFi Smart Power Extension Strip, Remote Switch, 3 in 1 Smart Plug