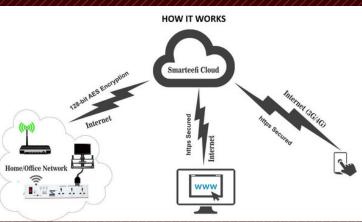

# Ajlon Android WiFi Smart Power Extension Strip, Remote Switch, 3 in 1 Smart Plug