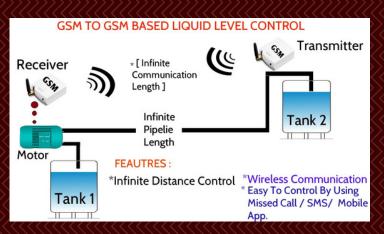

# GSM BASED LIQUID LEVEL CONTROL

## GSM TO GSM BASED LIQUID LEVEL CONTROLLER WITH DRY RUN PROTECTION

**GSM TO GSM BASED LIQUID LEVEL CONTROLLER** 