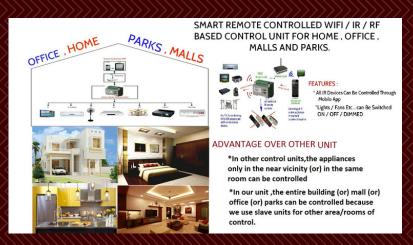

#### **GSM BASED HOME SECURITY SYSTEM**

SMART REMOTE CONTROLLED WIFI / IR / RF
BASED CONTROL UNIT FOR HOME, OFFICE, MALLS & PARKS