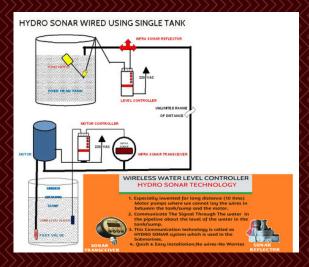

RFID

### TYPES OF WATER LEVEL CONTROL



### **OVER HEAD TANK**



**OHT & DRY RUN** 



### OHT, DRY RUN & SUMP SENSOR



**OVER HEAD TANK LCD** 

# GSM BASED LIQUID LEVEL CONTROL



## GSM TO GSM BASED LIQUID LEVEL CONTROLLER WITH DRY RUN PROTECTION



**GSM TO GSM BASED LIQUID LEVEL CONTROLLER** 

### **HOME SECURITY SYSTEM**



#### **GSM BASED HOME SECURITY SYSTEM**



SMART REMOTE CONTROLLED WIFI / IR / RF
BASED CONTROL UNIT FOR HOME, OFFICE, MALLS & PARKS

# IoT Based Manual / Automatic 2 Device Control





# Ajlon Android WiFi Smart Power Extension Strip, Remote Switch, 3 in 1 Smart Plug





# REMOTE AND SENSOR BASED PRODUCTS



# IOT SMART SWITCH LOCAL / REMOTE / MANUAL





IOT SMART ROBOT TRAINING

KIT / STUDY /

LEARNING / EDUCATION

Door video Camera

### **HYDRO SONAR**



#### HYDRO SONAR WIRED USING SINGLE TANK



### **HYDRO SONAR WIRED USING MULTIPLE TANK**

# ULTRASONIC LIQUID LEVEL CONTROL



NON-CONTACT WIRELESS LIQUID CONROLLER USING ULTRASONIC (MULTIPLE)



NON-CONTACT WIRELESSS LIQUID CONROLLER USING ULTRASONIC (SINGLE)



NON-CONTACT WIRED LIQUID CONROLLER USING ULTRASONIC (SINGLE)



NON-CONTACT WIRED LIQUID CONROLLER USING ULTRASONIC (MULTIPLE)

### **DIESEL GENERATOR**



### ajion technologies

Inspiring Lives



### YOUR SATISFICATION IS OUR MOTTO



#### ADVANTAGES AND BENIFITS OF DIESEL GENERATOR

- 1.Total automatic ON/OFF based on main power.
- 2.Immediate (or) Delayed ON/OFF.
- 3.Less Fuel voltage.
- 4.Increased reliability
- 5.Flexibility
- 6.Redundancy by design
- 7. Reduced maintenance costs
- 8.Less expensive parts
- 9. Ease of exp