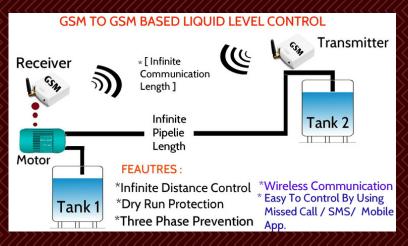

# GSM BASED LIQUID LEVEL CONTROL

## GSM TO GSM BASED LIQUID LEVEL CONTROLLER WITH DRY RUN PROTECTION

**GSM TO GSM BASED LIQUID LEVEL CONTROLLER** 