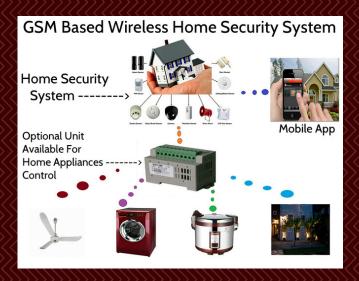

### **HOME SECURITY SYSTEM**

#### **GSM BASED HOME SECURITY SYSTEM**

SMART REMOTE CONTROLLED WIFI / IR / RF
BASED CONTROL UNIT FOR HOME, OFFICE, MALLS & PARKS