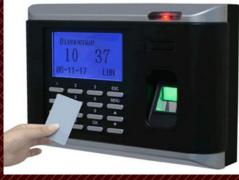

### **ACCESS CONTROL**

**ACCESS CARD RFID** 

ACCESS CONTROL WITH ATTENDANCE

**LONG RANGE RFID** 

ACCESS CONTROL WITH ATTENDANCE + RFID