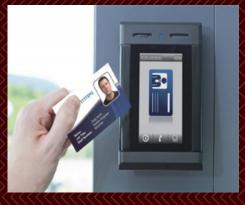

### **ACCESS CONTROL**

**ACCESS CARD RFID** 

ACCESS CONTROL WITH ATTENDANCE

**LONG RANGE RFID** 

ACCESS CONTROL WITH ATTENDANCE + RFID