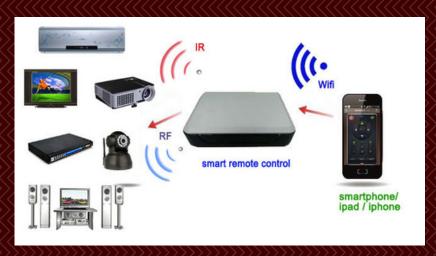

#### **GSM BASED HOME SECURITY SYSTEM**

SMART REMOTE CONTROLLED WIFI / IR / RF
BASED CONTROL UNIT FOR HOME, OFFICE, MALLS & PARKS