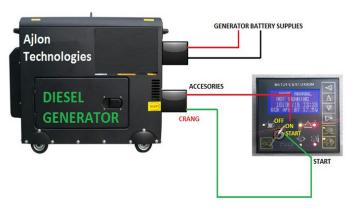

### **DIESEL GENERATOR**

#### ADVANTAGES AND BENIFITS OF DIESEL GENERATOR

- 1.Total automatic ON/OFF based on main power.
- 2.Immediate (or) Delayed ON/OFF.
- 3.Less Fuel voltage.
- 4.Increased reliability
- 5.Flexibility
- 6.Redundancy by design
- 7. Reduced maintenance costs
- 8.Less expensive parts
- 9. Ease of expansion
- 10.Economy