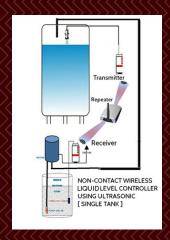

# ULTRASONIC LIQUID LEVEL CONTROL

NON-CONTACT WIRELESS LIQUID CONROLLER USING ULTRASONIC (MULTIPLE)

NON-CONTACT WIRELESSS LIQUID CONROLLER USING ULTRASONIC (SINGLE)

NON-CONTACT WIRED LIQUID CONROLLER USING ULTRASONIC (SINGLE)