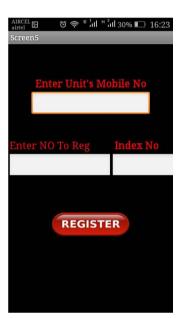

### By using mobile app

Open the app in your android

mobile Then press click here to enter

It will move second screen, there press the "click here to register mobile"

CLICK HERE TO REGISTER MOBILE

Then it will move to third screen ,there you have to enter the GSM module SIM mobile number

Finally enter the user mobile number and also give index number.

Up to 10 user number we can able to register, first number is the master number

After entering each mobile number, press the option register

REGISTER

At last press back button in your phone, it will return back to second page, there you have to press **SAVE & FINISH** 

- After this process, switch off the unit for few minutes.
- ❖ Then switch on the unit, master number will receive the message system ready.
  - Then by using app you can control the motor, press the OFF option to switch on the motor
  - And also by pressing the **ON** option you can switch off the motor.