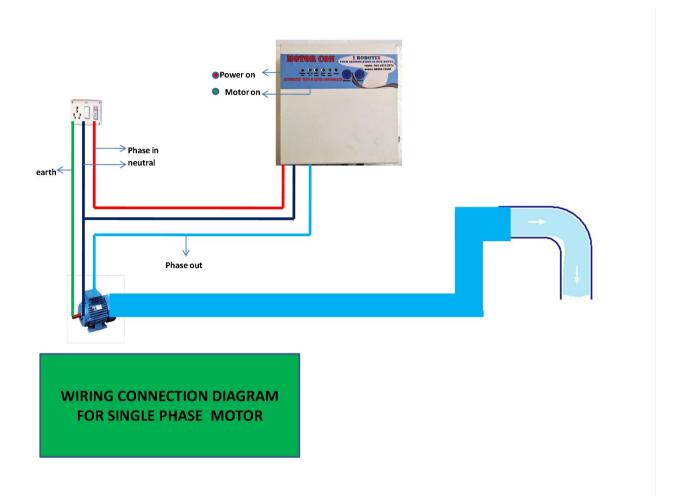

#### **How it works:**

2 At first fix the MotorCon GSM motor controller to the starter unit of three 2 After fixing the device, switch on the device and register the

mobile number to the GSM module. Two ways are